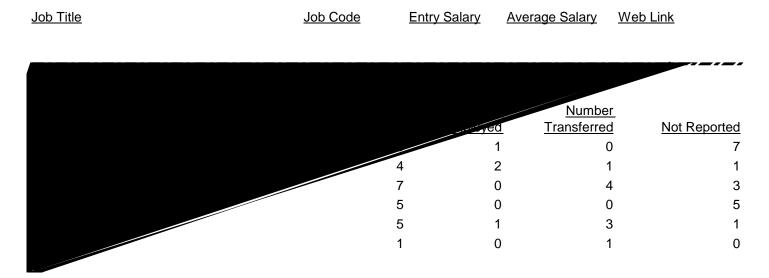

## Top Transfer Colleges

| <u>Class of 2018</u><br>Hudson Valley Community College                                                 | <u>Number</u><br><u>Transferred</u> | 1           |
|---------------------------------------------------------------------------------------------------------|-------------------------------------|-------------|
| <u>Class of 2019</u><br>SUNY College Of Technology @ Delhi<br>The Sage Colleges<br>SUNY College Oneonta | <u>Number</u><br>Transferred        | 2<br>1<br>1 |

|                                    | <u>Number</u>      |   |  |
|------------------------------------|--------------------|---|--|
| Class of 2021                      | <b>Transferred</b> |   |  |
| SUNY College of Technology @ Delhi |                    | 2 |  |
| Pennsylvania College of Technology |                    | 1 |  |
|                                    |                    |   |  |
|                                    | Number             |   |  |
| Class of 2022                      | <b>Transferred</b> |   |  |
|                                    |                    |   |  |

Class of 2022 SUNY Hudson Valley Community College

1